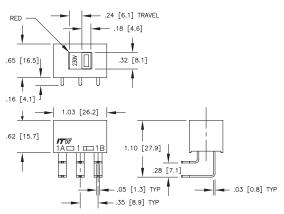

les
- · Silver plated contacts

ACTUAL SIZE

### **ORDERING INFORMATION:**

| Part Number | Terminals          | Dimensions                      | Marking   |
|-------------|--------------------|---------------------------------|-----------|
| 18-000-0016 | .110 quick connect | 1.615 L x .650 W x .625 H       | 230V/115V |
| 18-000-0019 | Right angle        | 1.030 L x .650 W x .625 H       | 230V/115V |
| 18-000-0022 | PC                 | 1.030 L x .650 W x .625 H       | 230V/115V |
| 18-000-0040 | .110 quick connect | Snap in: .677 x 1.240 Cut out * | 230V/115V |

<sup>\*</sup> It is recommended that panel thickness range from .015 to .125" (.038 to 3.18 mm) with switch cut-out punched from front of panel.

# STANDARDS / AGENCY / RATINGS:











## 18-000-0016



#### 18-000-0019



# 18-000-0022





# Mechanical / Electrical Characteristics:

**Circuit:** 

DPDT (Form CC)

**Electrical life:** 

10,000 cycles

**Housing/actuator:** 

Nylon 94 V0

**Terminal base:** 

phenolic laminate

**Terminals:** 

silver plated copper

#### **Electrical ratings:**

\*\* VDC recognized

| •                       |         |             |  |  |
|-------------------------|---------|-------------|--|--|
| Circuitry               | Current | Voltage     |  |  |
| DPDT*                   | 10 Amp  | 125 VAC     |  |  |
| DPDT*                   | 5 Amp   | 250 VAC     |  |  |
| DPDT**                  | 10 Amp  | 125 VAC-T85 |  |  |
| DPDT**                  | 5 Amp   | 250 VAC-T85 |  |  |
| * UL and CSA recognized |         |             |  |  |

SENSORS, SWITCHES, ELECTRONIC CONT