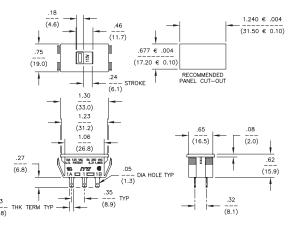

### **ORDERING INFORMATION:**

| Part Number | Terminals          | Dimensions                      | Marking   |
|-------------|--------------------|---------------------------------|-----------|
| 18-000-0016 | .110 quick connect | 1.615 L x .650 W x .625 H       | 230V/115V |
| 18-000-0019 | Right angle        | 1.030 L x .650 W x .625 H       | 230V/115V |
| 18-000-0022 | PC                 | 1.030 L x .650 W x .625 H       | 230V/115V |
| 18-000-0040 | .110 quick connect | Snap in: .677 x 1.240 Cut out * | 230V/115V |

<sup>\*</sup> It is recommended that panel thickness range from .015 to .125" (.038 to 3.18 mm) with switch cut-out punched from front of panel.