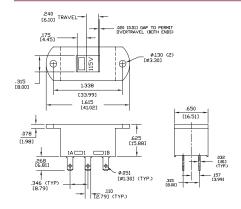

ACTUAL SIZE

### **ORDERING INFORMATION:**

| Part Number | Terminals          | Dimensions                      | Marking   |
|-------------|--------------------|---------------------------------|-----------|
| 18-000-0016 | .110 quick connect | 1.615 L x .650 W x .625 H       | 230V/115V |
| 18-000-0019 | Right angle        | 1.030 L x .650 W x .625 H       | 230V/115V |
| 18-000-0022 | PC                 | 1.030 L x .650 W x .625 H       | 230V/115V |
| 18-000-0040 | .110 quick connect | Snap in: .677 x 1.240 Cut out * | 230V/115V |

<sup>\*</sup> It is recommended that panel thickness range from .015 to .125" (.038 to 3.18 mm) with switch cut-out punched from front of panel.