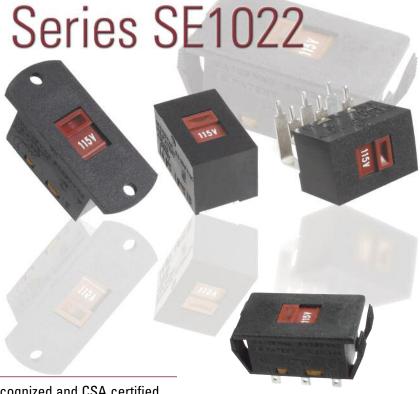

### **DOUBLE POLE LINE VOLTAGE SELECTOR SWITCHES**

This rugged fully enclosed housing is built for tough applications. The positive detect action, status indication and variety of contact configurations make this series ideal for a variety of needs.

### **ORDERING INFORMATION:**

| Part Number | Terminals          | Dimensions                      | Marking   |
|-------------|--------------------|---------------------------------|-----------|
| 18-000-0016 | .110 quick connect | 1.615 L x .650 W x .625 H       | 230V/115V |
| 18-000-0019 | Right angle        | 1.030 L x .650 W x .625 H       | 230V/115V |
| 18-000-0022 | PC                 | 1.030 L x .650 W x .625 H       | 230V/115V |
| 18-000-0040 | .110 quick connect | Snap in: .677 x 1.240 Cut out * | 230V/115V |