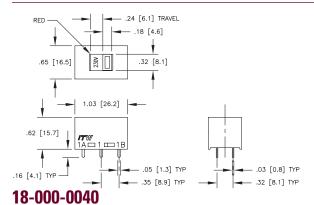

### **ORDERING INFORMATION:**

| Part Number | Terminals          | Dimensions                      | Marking   |
|-------------|--------------------|---------------------------------|-----------|
| 18-000-0016 | .110 quick connect | 1.615 L x .650 W x .625 H       | 230V/115V |
| 18-000-0019 | Right angle        | 1.030 L x .650 W x .625 H       | 230V/115V |
| 18-000-0022 | PC                 | 1.030 L x .650 W x .625 H       | 230V/115V |
| 18-000-0040 | .110 quick connect | Snap in: .677 x 1.240 Cut out * | 230V/115V |